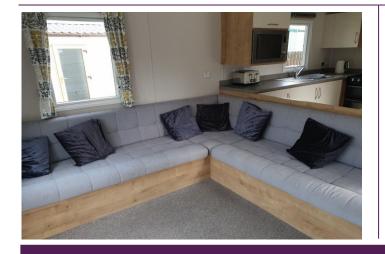

Parking for up to Three Cars

Double Glazing and Central Heating Throughout

Tempo Leisure are pleased to introduce the Willerby Grasmere Caravan. Benefitting from full wrap around decking with lockable gate and parking for up to three cars. French Doors open out onto the front of the decking and has views over the hills plus good sight of the children's playground and the Steamer Inn. There is a secure site approved storage box in the parking area. Property comprises: Lounge with wrap around seating and a pull out double sofa bed. Fully fitted Kitchen including full size Fridge Freezer, microwave and full size gas cooker. There is a Double Master Bedroom, Two Twin Bedrooms, separate toilet and a Family Bathroom with Shower. All items will be included in the sale that are already in situ - TV, toaster, kettle, crockery etc duvets and pillows. The holiday home also benefits from USB points in the sockets and full Central Heating and Double Glazing. This lovely holiday home is within easy walking distance to the