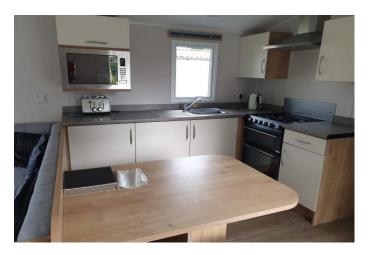

Parking for up to Three Cars

Double Glazing and Central Heating Throughout

Tempo Leisure are pleased to introduce the Willerby Grasmere Caravan. Benefitting from full wrap around decking with lockable gate and parking for up to three cars. French Doors open out onto the front of the decking and has views over the hills plus good sight of the children's playground and the Steamer Inn. There is a secure site approved storage box in the parking area. Property comprises: Lounge with wrap around seating and a pull out double sofa bed. Fully fitted Kitchen including full size Fridge Freezer, microwave and full size gas cooker. There is a Double Master Bedroom, Two Twin Bedrooms, separate toilet and a Family Bathroom with Shower. All items will be included in the sale that are already in situ - TV, toaster, kettle, crockery etc duvets and pillows. The holiday home also benefits from USB points in the sockets and full Central Heating and Double Glazing. This lovely holiday home is within easy walking distance to the