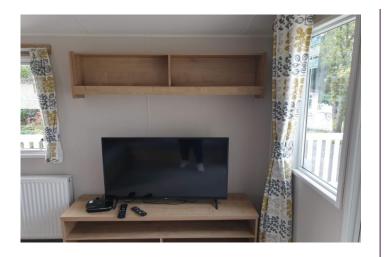

Parking for up to Three Cars

Double Glazing and Central Heating Throughout

Tempo Leisure are pleased to introduce the Willerby Grasmere Caravan. Benefitting from full wrap around decking with lockable gate and parking for up to three cars. French Doors open out onto the front of the decking and has views over the hills plus good sight of the children's playground and the Steamer Inn. There is a secure site approved storage box in the parking area. Property comprises: Lounge with wrap around seating and a pull out double sofa bed. Fully fitted Kitchen including full size Fridge Freezer, microwave and full size gas cooker. There is a Double Master Bedroom, Two Twin Bedrooms, separate toilet and a Family Bathroom with Shower. All items will be included in the sale that are already in situ - TV, toaster, kettle, crockery etc duvets and pillows. The holiday home also benefits from USB points in the sockets and full Central Heating and Double Glazing. This lovely holiday home is within easy walking distance to the